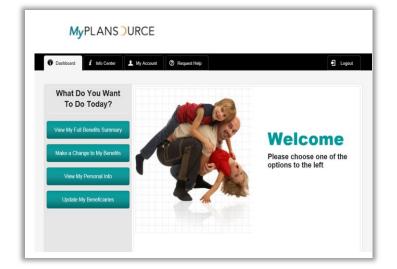

#### 2. Launch Enrollment

 Click on "Make a Change to My Benefits" to begin. If you are a new hire – this link will say "New Hire - Enroll" and during annual enrollment "Enroll – Annual".